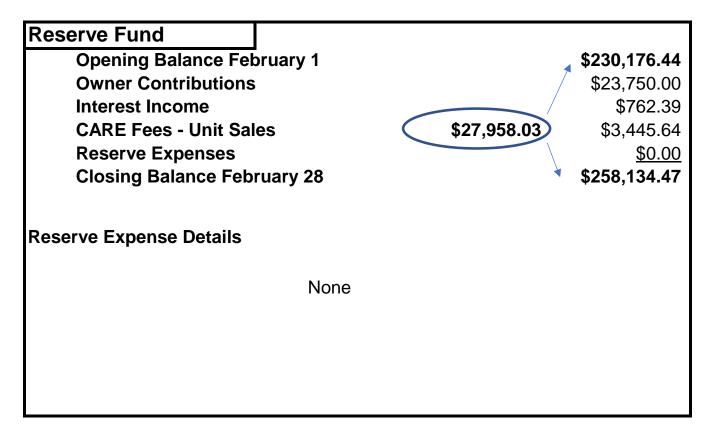

| \$5,139.34                            | 8.6%                     |
| Supplies               | \$2,701.06             | \$2,999.96             | \$298.90                              | 11.1%                    |
| Administration         | \$34,915.10            | \$34,298.90            | (\$616.20)                            | -1.8%                    |
| Reserve Fund Transfers | \$47,500.00            | \$ <u>47,500.00</u>    | <u>\$0.00</u>                         |                          |
| Total Expenses         | \$190,926.46           | \$198,770.40           | \$7,843.94                            | 4.1%                     |
| Net Income/(Loss)      | \$8,190.60             |                        |                                       |                          |